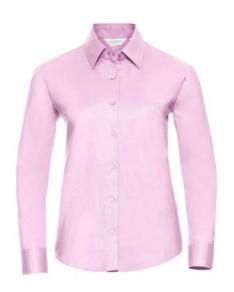

#### RUSSELL EASY CARE OXFORD WOMEN'S LONG SLEEVE SHIRT

# **Specification**

RUSSELL Women's Long Sleeve Shirt EASY CARE OXFORD.Ideal choice for corporate wear because everyone looks good.Classical collar with or without buttons, two buttons on cuff.70% Cotton / 30% Oxford polyester, 130/135 g / m2.Wash at 40 degrees.EASY CARE - dries fast, easy to iron classic Pnk M