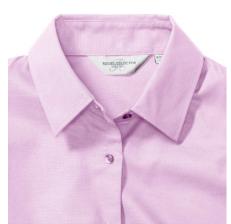

#### RUSSELL EASY CARE OXFORD WOMEN'S LONG SLEEVE SHIRT

# **Specification**

RUSSELL Women's Long Sleeve Shirt EASY CARE OXFORD.Ideal choice for corporate wear because everyone looks good.Classical collar with or without buttons, two buttons on cuff.70% Cotton / 30% Oxford polyester, 130/135 g / m2.Wash at 40 degrees.EASY CARE - dries fast, easy to iron classic Pnk M