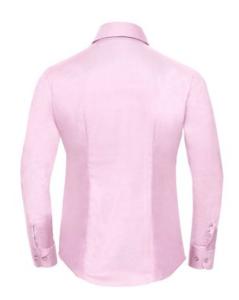

#### RUSSELL EASY CARE OXFORD WOMEN'S LONG SLEEVE SHIRT

# **Specification**

RUSSELL Women's Long Sleeve Shirt EASY CARE OXFORD.Ideal choice for corporate wear because everyone looks good.Classical collar with or without buttons, two buttons on cuff.70% Cotton / 30% Oxford polyester, 130/135 g / m2.Wash at 40 degrees.EASY CARE - dries fast, easy to iron classic Pnk M