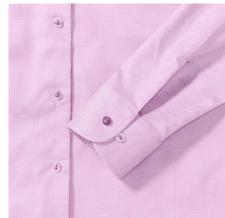

# **Specification**

RUSSELL Women's Long Sleeve Shirt EASY CARE OXFORD.Ideal choice for corporate wear because everyone looks good.Classical collar with or without buttons, two buttons on cuff.70% Cotton / 30% Oxford polyester, 130/135 g / m2.Wash at 40 degrees.EASY CARE - dries fast, easy to iron classic Pnk M